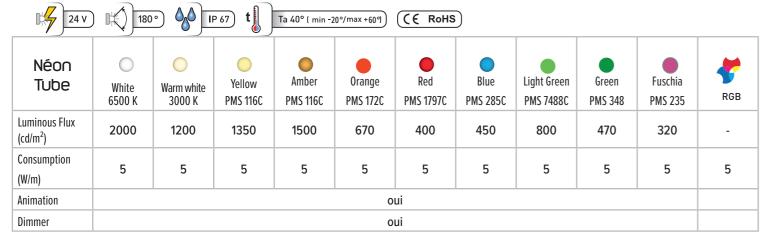

- → UV resistant
- → IP 67 (waterproof, anticondensation)
- → Standard and RVB colours
- → Can be cut every 5cm
- → Quick and easy installation
- → Scraps can be reused