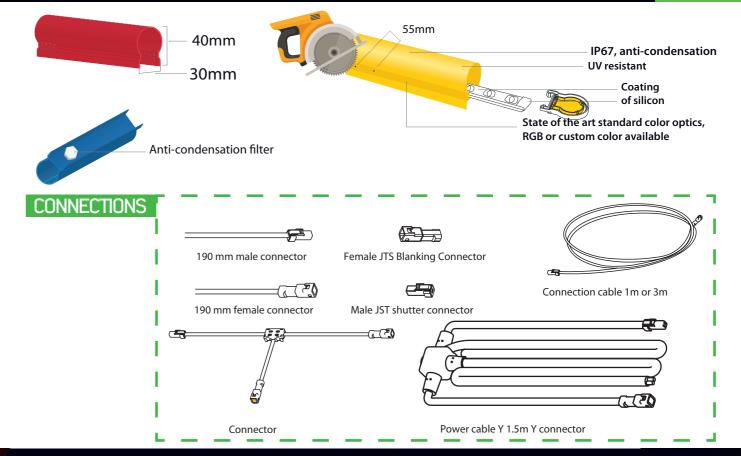

This range is designed to be used in architectural linear accent lighting applications such as petrol station canopies, building surrounds... Neon tubes are designed to be installed quickly and easily on any building structure. It has a ready to use JST IP67 connector system.

- → UV resistant
- → IP 67 (waterproof, anticondensation)
- → Standard and RVB colours
- → Can be cut every 5cm
- → Quick and easy installation
- → Scraps can be reused