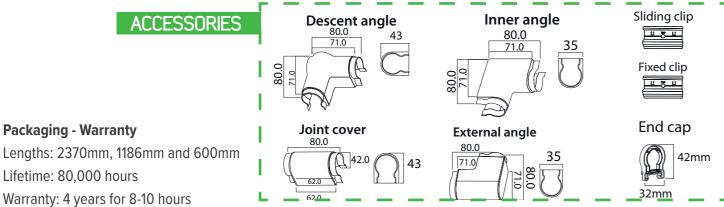

## Domino sign

**Packaging - Warranty** 

Lifetime: 80,000 hours

Warranty: 4 years for 8-10 hours

50 51