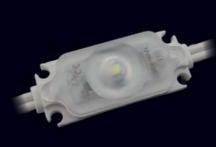

## Dmax NEO

The Domino Sign Dmax NEO is a new generation of LED developed for PMMA face boxes or large letters with very high depths (up to 200 mm).

Its 160° hemispherical lens reduces the number of modules required for your projects.

Incomparable density and rendering of whites.

Thus, with its purchase price and the few modules required, the Dmax NEO makes it possible to make economical signs.

- → High power
- → Outstanding White quality
- → Very good price/ performance ratio
- → 160° angle
- → IP 68