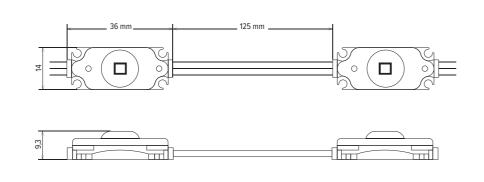

## Dmax NEO

The Domino Sign Dmax NEO is a new generation of LED developed for PMMA face boxes or large letters with very high depths (up to 200 mm).

Its 160° hemispherical lens reduces the number of modules required for your projects.