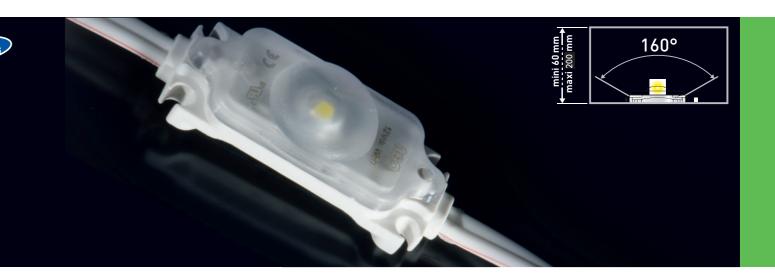

## Dmax NEO

The Domino Sign Dmax NEO is a new generation of LED developed for PMMA face boxes or large letters with very high depths (up to 200 mm).

Its 160° hemispherical lens reduces the number of modules required for your projects.

maximum 50 modules in series