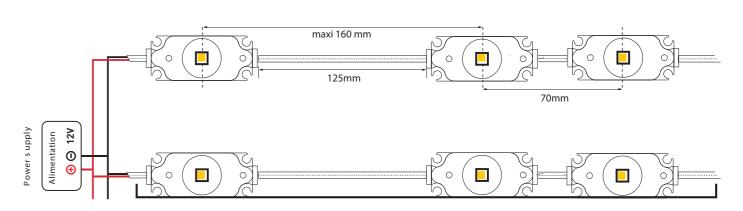

O is a new generation of LED developed for PMMA face boxes or large letters with very high depths (up to 200 mm).

Its 160° hemispherical lens reduces the number of modules required for your projects.

Incomparable density and rendering of whites.

Thus, with its purchase price and the few modules required, the Dmax NEO makes it possible to make economical signs.



- → High power
- → Outstanding White quality
- → Very good price/ performance ratio
- → 160° angle
- → IP 68













| Dmax NE0                     | White<br>8000 K |
|------------------------------|-----------------|
| Luminous flux (Im)           | 75              |
| Power consumption (W/module) | 0,9             |
| Animation                    | yes             |
| Dimmer                       | ves             |





maximum 50 modules in series

## **Packaging - Warranty**

Quantity: bag of 100 (2 chains of 50 modules)

Lifetime: 40,000 hours

Warranty: 8 years for 8 to 10 hours use per day









10