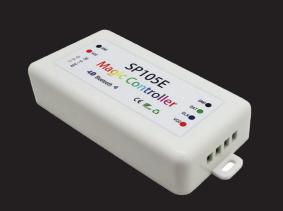

## Magic RGB Digital Controllers

Magic RGB digital controllers are versatile lighting systems. Thanks to the Bluetoth function, mobile devices can easily control different types of digital RGB LEDs after the installation of the associated

## **Technical information**

- The Magic conrtoller RGB Digital compatible Bluetooth and mobile application (QR code for download the Android and IOS mobile application to connect to the controller via Bluetooth)
- The control distance is 10m
- A controller can operate with a maximum of 40m of Max RGB Neon Max
- The Magic controller RGB Digital can mount up to 500 Logo Pop Max RGB (For more than 500 modules, other controllers are possible)
- The Magic controller RGB Digital can mount up to 2048 pixels
- The input voltage of the controller is DC 5V to DC 24V