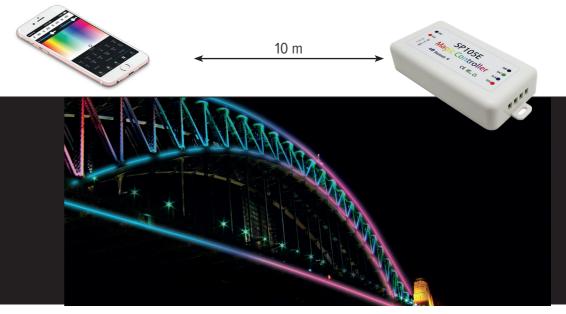

## **Technical information**

- The Magic conrtoller RGB Digital compatible Bluetooth and mobile application (QR code for download the Android and IOS mobile application to connect to the controller via Bluetooth)
- The control distance is 10m
- A controller can operate with a maximum of 40m of Max RGB Neon Max
- The Magic controller RGB Digital can mount up to 500 Logo Pop Max RGB (For more than 500 modules, other controllers are possible)
- The Magic controller RGB Digital can mount up to 2048 pixels
- The input voltage of the controller is DC 5V to DC 24V

**Connection distances** 

Domino sign

49