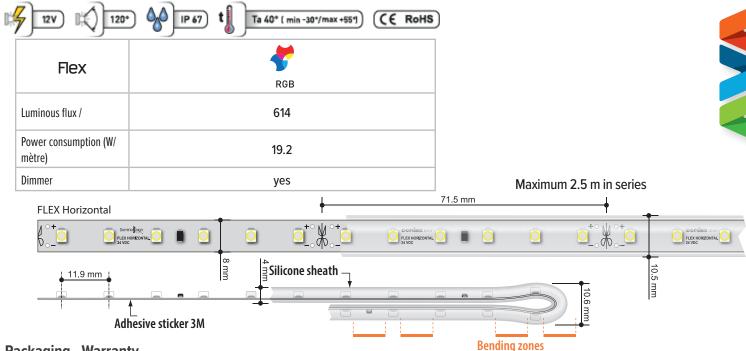

The Flex RGB version is horizontal which allows the lighting of very small Plexiglas letters with a minimum thickness of 15 mm.

- → 120 LEDs per metre
- → small letter illumination
- → 120° angle
- → Horizontal flex
- → IP 67: waterproof silicone sheath

## **FIEX RVB**

## Packaging - Warranty

Packaged in an antistatic plastic pouch. Quantity: 2.5 metre reel Lifetime: 40,000 hours Warranty: 2 years for 8 to 10 hours use per day