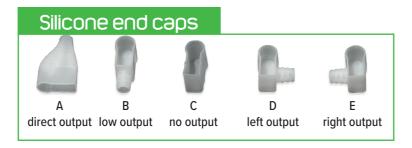

## Neon Max RVB

Tested and validated by Domino Sign, the Neon Max RVB offers the best guarantees in terms of LED quality, envelope and colour rendering thanks to the anti-UV treatment, a guaranteed waterproofness thanks to the 5 types of end caps exactly as for the Neon Max.