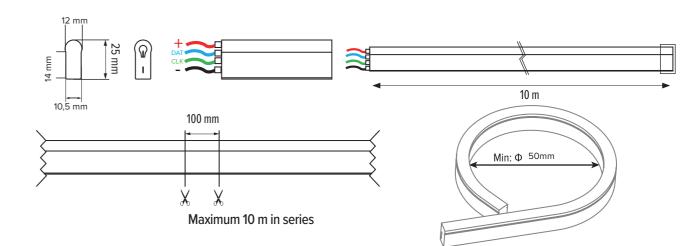

- → Homogeneous luminous flux (60 LED/m)
- → 180° angle
- → IP 67
- → RGB Digital
- → 4 year warranty

| Neon<br>Max RVB digital | RGB                 |
|-------------------------|---------------------|
| Power consumption (W/m) | 12.96               |
| Animation               | yes with controller |
| Dimmer                  | yes with controller |

Recommended controllers: Magic Controllers

Packaging: 10m reel Lifetime: 40,000 hours

Warranty: 4 years for use 8 to 10 hours per day