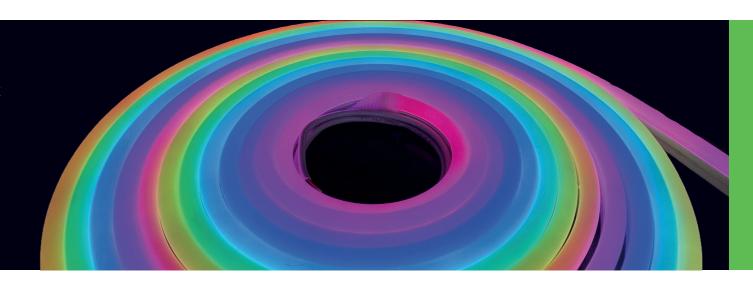

## Neon Max RVB

Tested and validated by Domino Sign, the Neon Max RVB offers the best guarantees in terms of LED quality, envelope and colour rendering thanks to the anti-UV treatment, a guaranteed waterproofness thanks to the 5 types of end caps exactly as for the Neon Max.

With its RGB and digital technology, you have the possibility of fixing or changing colours in a global way, but also of using the numerous programmes that allow scrolling in «chase» mode (more than 200 programmes).

- → Homogeneous luminous flux (60 LED/m)
- → 180° angle
- → IP 67
- → RGB Digital
- → 4 year warranty

| Neon<br>Max RVB digital | RGB                 |
|-------------------------|---------------------|
| Power consumption (W/m) | 12.96               |
| Animation               | yes with controller |
| Dimmer                  | yes with controller |