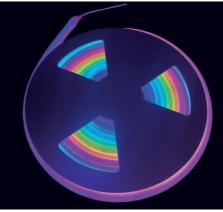

## Neon Max RVB

Tested and validated by Domino Sign, the Neon Max RVB offers the best guarantees in terms of LED quality, envelope and colour rendering thanks to the anti-UV treatment, a guaranteed waterproofness thanks to the 5 types of end caps exactly as for the Neon Max.

With its RGB and digital technology, you have the possibility of fixing or changing colours in a global way, but also of using the numerous programmes that allow scrolling in «chase» mode (more than 200 programmes).

- → Homogeneous luminous flux (60 LED/m)
- → 180° angle
- → IP 67
- → RGB Digital
- → 4 year warranty

| Neon<br>Max RVB digital | RGB                 |
|-------------------------|---------------------|
| Power consumption (W/m) | 12.96               |
| Animation               | yes with controller |
| Dimmer                  | yes with controller |