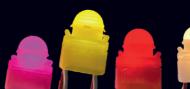

## Logo'pop XL

The Logo'pop XL is a larger version of the Logo'pop XS: same characteristics but with a larger light spot.

When grouped together, the LEDs produce extremely bright spots of colour.

By varying the arrangement and combining the colours, all effects are possible.

Even when switched off, the colour of your sign remains.

- → High brightness
- → Can be cut by the unit
- → 3 year warranty
- → LED colour casing
- → Low power consumption
- → 50 modules in series

| Logo'pop XL       | 0     |            |        |      |      |         |      |       |
|-------------------|-------|------------|--------|------|------|---------|------|-------|
|                   | White | Warm White | Orange | Red  | Pink | Fuschia | Blue | Green |
| Luminous flux     | 10    | 10         | 8      | 6    | 8    | 3       | 3    | 8     |
| Power consumption | 0,18  | 0,18       | 0,18   | 0,18 | 0,18 | 0,18    | 0,18 | 0,18  |
| Dimmer            | yes   |            |        |      |      |         |      |       |
| Dimmer            | yes   |            |        |      |      |         |      |       |