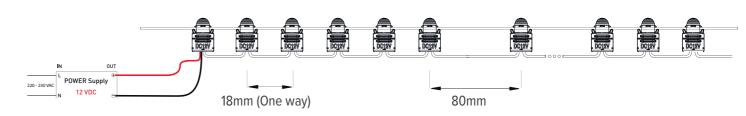

## Series connection: maximum 50 pieces

center distance : 18 mm min / 80 mm maxi