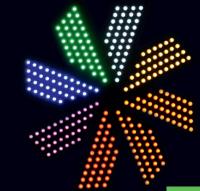

## Logo'pop XL

The Logo'pop XL is a larger version of the Logo'pop XS: same characteristics but with a larger light spot.

When grouped together, the LEDs produce extremely bright spots of colour.

By varying the arrangement and combining the colours, all effects are possible.

Even when switched off, the colour of your sign remains.

- → High brightness
- → Can be cut by the unit
- → 3 year warranty
- → LED colour casing
- → Low power consumption
- → 50 modules in series

| Logo'pop XL       | 0     |            |        |      |      |         |      |       |
|-------------------|-------|------------|--------|------|------|---------|------|-------|
|                   | White | Warm White | Orange | Red  | Pink | Fuschia | Blue | Green |
| Luminous flux     | 10    | 10         | 8      | 6    | 8    | 3       | 3    | 8     |
| Power consumption | 0,18  | 0,18       | 0,18   | 0,18 | 0,18 | 0,18    | 0,18 | 0,18  |
| Dimmer            | yes   |            |        |      |      |         |      |       |
| Dimmer            | yes   |            |        |      |      |         |      |       |