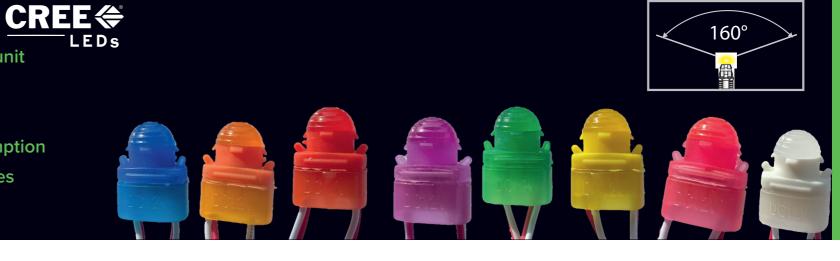

## Logo'pop XL

The Logo'pop XL is a larger version of the Logo'pop XS: same characteristics but with a larger light spot.

When grouped together, the LEDs produce extremely bright spots of colour.

By varying the arrangement and combining the colours, all effects are possible.

Even when switched off, the colour of your sign remains.

- → High brightness
- → Can be cut by the unit
- → 3 year warranty
- → LED colour casing
- → Low power consumption
- → 50 modules in series

| Logo'pop XL       | 0     |            |        |      |      |         |      |       |
|-------------------|-------|------------|--------|------|------|---------|------|-------|
|                   | White | Warm White | Orange | Red  | Pink | Fuschia | Blue | Green |
| Luminous flux     | 10    | 10         | 8      | 6    | 8    | 3       | 3    | 8     |
| Power consumption | 0,18  | 0,18       | 0,18   | 0,18 | 0,18 | 0,18    | 0,18 | 0,18  |
| Dimmer            | yes   |            |        |      |      |         |      |       |
| Dimmer            | yes   |            |        |      |      |         |      |       |