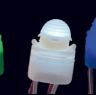

## Logo'pop XL

The Logo'pop XL is a larger version of the Logo'pop XS: same characteristics but with a larger light spot.

When grouped together, the LEDs produce extremely bright spots of colour.

By varying the arrangement and combining the colours, all effects are possible.

## Series connection: maximum 50 pieces

center distance : 18 mm min / 80 mm maxi