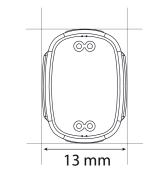

## **Packaging - Warranty**

Packaging: 1 bag of 300 modules (6 chains of 50 modules)

Warranty: 3 years for 8 to 10 hours use per day

**Drilling diameter:** 11.4 mm nominal (target)\* for a sheet thickness of 1 to 3 mm. Tolerance +/- 0,05 mm.