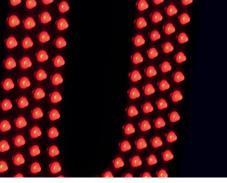

## Logo'pop XL

The Logo'pop XL is a larger version of the Logo'pop XS: same characteristics but with a larger light spot.

When grouped together, the LEDs produce extremely bright spots of colour.

By varying the arrangement and combining the colours, all effects are possible.

Even when switched off, the colour of your sign remains.

- → High brightness
- → Can be cut by the unit
- → 3 year warranty
- → LED colour casing
- → Low power consumption
- → 50 modules in series

| Logo'pop XL       | 0     |            |        |      |      |         |      |       |
|-------------------|-------|------------|--------|------|------|---------|------|-------|
|                   | White | Warm White | Orange | Red  | Pink | Fuschia | Blue | Green |
| Luminous flux     | 10    | 10         | 8      | 6    | 8    | 3       | 3    | 8     |
| Power consumption | 0,18  | 0,18       | 0,18   | 0,18 | 0,18 | 0,18    | 0,18 | 0,18  |
| Dimmer            | yes   |            |        |      |      |         |      |       |
| Dimmer            | yes   |            |        |      |      |         |      |       |