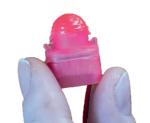

## Logo'pop XL

The Logo'pop XL is a larger version of the Logo'pop XS: same characteristics but with a larger light spot.

When grouped together, the LEDs produce extremely bright spots of colour.

By varying the arrangement and combining the colours, all effects are possible.