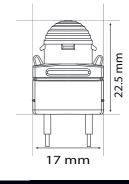

## **Packaging - Warranty**

Packaging: 1 bag of 300 modules (6 chains of 50 modules)

Warranty: 3 years for 8 to 10 hours use per day

**Drilling diameter:** 11.4 mm nominal (target)\* for a sheet thickness of 1 to 3 mm. Tolerance +/- 0,05 mm.