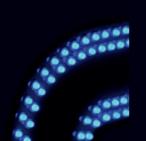

## Logo'pop XL

The Logo'pop XL is a larger version of the Logo'pop XS: same characteristics but with a larger light spot.

When grouped together, the LEDs produce extremely bright spots of colour.

By varying the arrangement and combining the colours, all effects are possible.

Even when switched off, the colour of your sign remains.

- → High brightness
- → Can be cut by the unit
- → 3 year warranty
- → LED colour casing
- → Low power consumption
- → 50 modules in series

| Logo'pop XL       | 0     |            |        |      |      |         |      |       |
|-------------------|-------|------------|--------|------|------|---------|------|-------|
|                   | White | Warm White | Orange | Red  | Pink | Fuschia | Blue | Green |
| Luminous flux     | 10    | 10         | 8      | 6    | 8    | 3       | 3    | 8     |
| Power consumption | 0,18  | 0,18       | 0,18   | 0,18 | 0,18 | 0,18    | 0,18 | 0,18  |
| Dimmer            | yes   |            |        |      |      |         |      |       |
| Dimmer            | yes   |            |        |      |      |         |      |       |