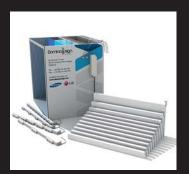

## **Packing - Warranty**

1 light box 50 x 50 x 50 x 50 cm supplied as a kit to be assembled including:

- 10 PVC strips
- to position your leds
- 1 set of spacers from 30 to 150 mm
- 1 side PMMA 3 mm white transparent.