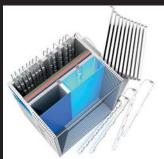

## **Packing - Warranty**

1 light box 50 x 50 x 50 x 50 cm supplied as a kit to be assembled including:

- 10 PVC strips
- to position your leds
- 1 set of spacers from 30 to 150 mm
- 1 side PMMA 3 mm white transparent.