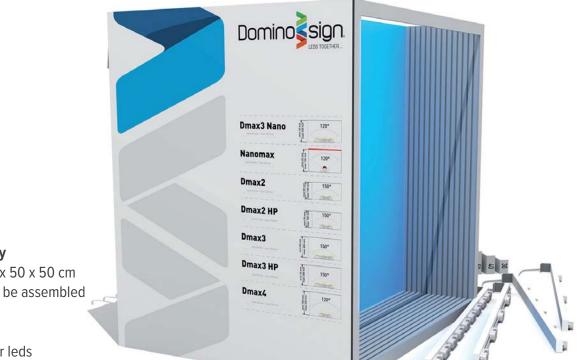

A simple, fast and efficient test tool to optimize your led quantities, validate the lighting of all your signs, by considering the characteristics of the sign maker: bold, depth, letter height, PMMA faces, backlighting.

This allows you to quickly determine your layout plan and the electrical power to be installed in all your signs. ☑ Fast and efficient

- **Optimization of the layout**
- **Easy to use**