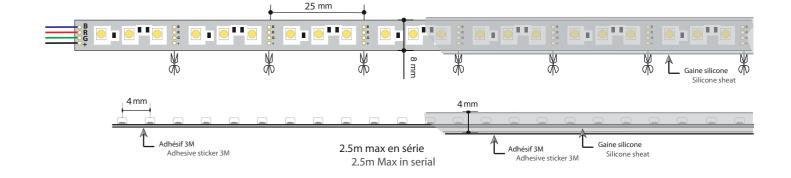

## Flex RGB

Domino Sign Flex RGB, with 120° luminous flux, is used for the illumination of box letters and for backlighting very small letters.

Thanks to their flexibility, Domino Sign Flex follow the most complex shapes.

The Flex RGB version is Horizontal, which makes it possible to illuminate very small letters with a minimum thickness of 15 mm and a plexiglass face.

## → 120 leds per meter

- → lighting of small letters
- → 120° angle
- → IP 67: waterproof silicone sheath

| Flex                                                   |           |  |  |  |
|--------------------------------------------------------|-----------|--|--|--|
| 12V 120° IP 67 t Ta 40° (min - 30°/max + 55°) (CE ROHS |           |  |  |  |
| Flex                                                   |           |  |  |  |
|                                                        | RGB       |  |  |  |
| Flux lumineux /<br>Luminous flux (Im/m)                | 614       |  |  |  |
| Consommation (W/mètre)<br>/ Comsumption (W/meter)      | 19.2      |  |  |  |
| Animateur / Animation                                  | oui / yes |  |  |  |
|                                                        |           |  |  |  |
|                                                        |           |  |  |  |