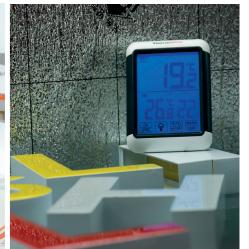

## Dryer RDS

- → Ergonomics of the workplace
- → Humidity and temperature control
- → Neat work surface

The Resin Domino Sign Dryer provides a neat work surface at the right height.

Its main purpose is to perfectly control the temperature and humidity which are essential for the production of resin faces.

Equipped with a PLC, the Resin Domino Sign Dryer manages the temperature and the time of use with a sound generator in order to respect the different cycles of the process.

| Domino |
|--------|
|        |
|        |
|        |
|        |