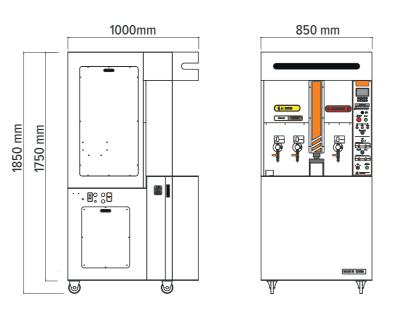

## **RESINE Features**

|                             |                   | Resin machine RDS  | DryerRDS          |
|-----------------------------|-------------------|--------------------|-------------------|
| Energy                      | Electrical power  | 220 Vac, 15 A mono |                   |
|                             | Air pressure      | 0,5 mPa            | -                 |
| Dimension (Lxhxl) mm        | System            | 900 x 1900 x 1060  | 1650 x 1820 x 900 |
|                             | Support tank      | 350 x 560 x 710    | -                 |
| Weight                      | Net weight        | 400 kg             | 130 kg            |
|                             | Shipping weight   | 520 kg             | 200 kg            |
| Air pressure                | maximale pressure | 0,7 mPa            | -                 |
|                             | Operating range   | 0,5 - 0,7 mPa      | -                 |
| Environmental specificities | Temperature       | 20° - 35°          | 5° - 70°          |
|                             | Humidity          | 10 % - 50 %        | 0 - 50 %          |