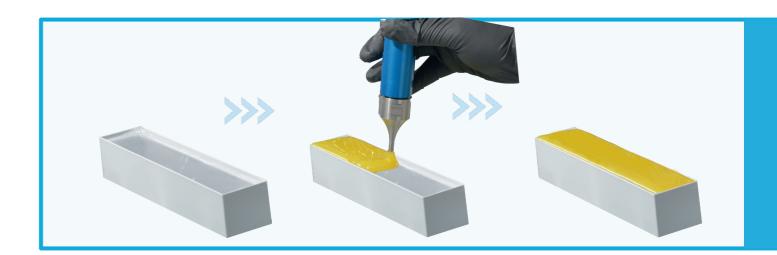

This new machine allows to deposit a thin layer of coloured resin by offering a « doming » effect. Associated with the Domino Sign's profiles, it allows a use without welding, nor painting with an important gain of productivity!

Resin: bi-component resin

**UV** resistance

Fast curing with dryer system

Colors: white, red, green, blue, orange, yellow...(RAL colours) Attractive light effect thanks to the light'in mixed with the resin

Infinite colour possibilities: RAL pigments + pigment mixes possible

RAL colours available

Light diffusion through the resin is much greater than with Plexiglas

SSS