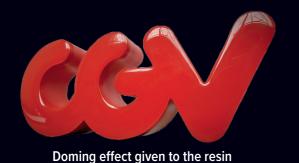

## Resin Machine RDS

- → Increased productivity: no welding, no painting
- → Doming effect
- → Tenfold increase in light diffusion
- → Anti-UV treatment
- → RAL range of pigments
- → Compatible with Domino Sign profiles

This new machine allows to deposit a thin layer of coloured resin by offering a « doming » effect. Associated with the Domino Sign's profiles, it allows a use without welding, nor painting with an important gain of productivity!