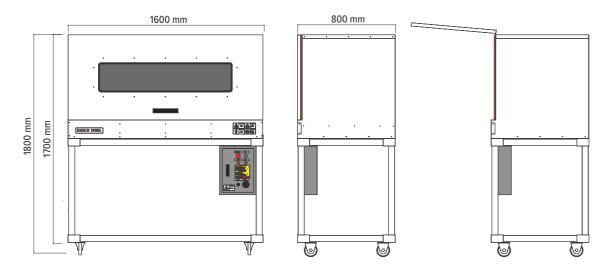

## Dryer RDS

- → Ergonomics of the workplace
- → Humidity and temperature control
- → Neat work surface

The Resin Domino Sign Dryer provides a neat work surface at the right height.

Its main purpose is to perfectly control the temperature and humidity which are essential for the production of resin faces.

Equipped with a PLC, the Resin Domino Sign Dryer manages the temperature and the time of use with a sound generator in order to respect the different cycles of the process.

| Domino |
|--------|
|        |
|        |
|        |
|        |

## **RESINE Features**

|                             |                   | Resin machine RDS  | DryerRDS          |
|-----------------------------|-------------------|--------------------|-------------------|
| Energy                      | Electrical power  | 220 Vac, 15 A mono |                   |
|                             | Air pressure      | 0,5 mPa            | -                 |
| Dimension (Lxhxl) mm        | System            | 900 x 1900 x 1060  | 1650 x 1820 x 900 |
|                             | Support tank      | 350 x 560 x 710    | -                 |
| Weight                      | Net weight        | 400 kg             | 130 kg            |
|                             | Shipping weight   | 520 kg             | 200 kg            |
| Air pressure                | maximale pressure | 0,7 mPa            | -                 |
|                             | Operating range   | 0,5 - 0,7 mPa      | -                 |
| Environmental specificities | Temperature       | 20° - 35°          | 5° - 70°          |
|                             | Humidity          | 10 % - 50 %        | 0 - 50 %          |