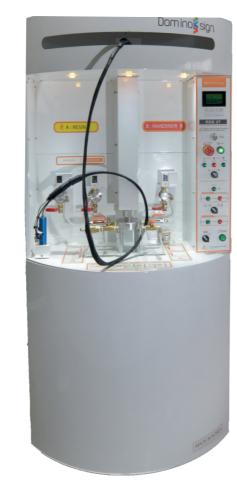

## Resin Machine RDS

- → Increased productivity: no welding, no painting
- → Doming effect
- → Tenfold increase in light diffusion
- → Anti-UV treatment
- → RAL range of pigments
- → Compatible with Domino Sign profiles

This new machine allows to deposit a thin layer of coloured resin by offering a « doming » effect. Associated with the Domino Sign's profiles, it allows a use without welding, nor painting with an important gain of productivity!

Machine: programmable control system

Mixer on pigmented Resin

Vacuum pump debubbling

Preheating resin & hardener

1 tank main resin

3 tanks colored resins

1 tank hardener

Pre-recorded mixing ratio

3 volumetric pumps

Cleaner tank

Desert 3x Tanks Colored Resins

Automatic cleaning cycle

**CE Standard** 

Fields: signage, letters and all applications of two-component resin application without bubble.

Support for the three removable coloured resin tanks