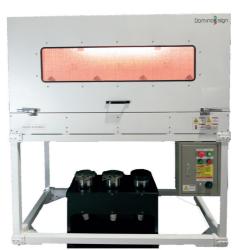

## Dryer RDS

- → Ergonomics of the workplace
- → Humidity and temperature control
- → Neat work surface

The Resin Domino Sign Dryer provides a neat work surface at the right height.

Its main purpose is to perfectly control the temperature and humidity which are essential for the production of resin faces.

Equipped with a PLC, the Resin Domino Sign Dryer manages the temperature and the time of use with a sound generator in order to respect the different cycles of the process.

| Domino |
|--------|
|        |
|        |
|        |
|        |