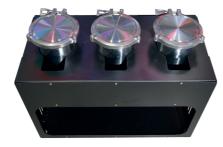

3 volumetric pumps

Cleaner tank

Desert 3x Tanks Colored Resins

Automatic cleaning cycle

**CE Standard** 

Fields: signage, letters and all applications of two-component resin application without bubble.

Support for the three removable coloured resin tanks