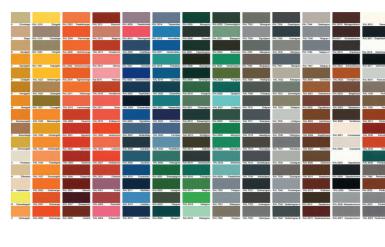

Resin: bi-component resin

**UV** resistance

Fast curing with dryer system

Colors: white, red, green, blue, orange, yellow...(RAL colours) Attractive light effect thanks to the light'in mixed with the resin

Infinite colour possibilities: RAL pigments + pigment mixes possible

RAL colours available

Light diffusion through the resin is much greater than with Plexiglas

SSS