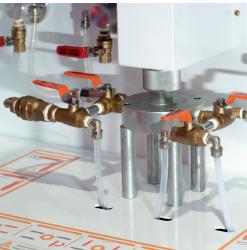

Machine: programmable control system

Mixer on pigmented Resin

Vacuum pump debubbling

Preheating resin & hardener

1 tank main resin

3 tanks colored resins

1 tank hardener

Pre-recorded mixing ratio

3 volumetric pumps

Cleaner tank

Desert 3x Tanks Colored Resins

Automatic cleaning cycle

**CE Standard** 

Fields: signage, letters and all applications of two-component resin application without bubble.

Support for the three removable coloured resin tanks