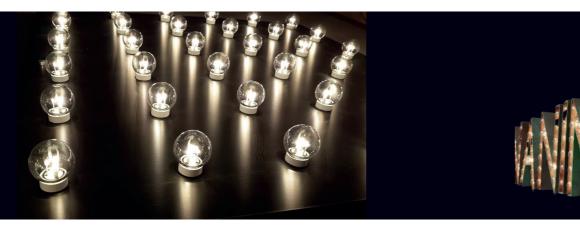

## Lamp Ball

To meet the vintage fashion, Domino Sign offers you a technical product using LG technology.

The Domino Sign Lamp Ball allows you to be very creative in designing signs and lighting.

12 V 1300° IP65 t Ta (min - 30°/max + 70°)

- → Vintage and creative effect
- $\rightarrow$  360° angle (3 antennas with LED on both sides)
- $\rightarrow$  Can be cut by the unit
- → Driver
- → IP 65

C € RoHS

→ Chaser effect possible

| Ləmp Bəll                     | Warm White<br>3000 K |
|-------------------------------|----------------------|
| Luminous flux (lm/<br>module) | 144                  |
| Power consumption (W/ module) | 1,8                  |
| Animation                     | yes                  |
| Dimmer                        | yes                  |