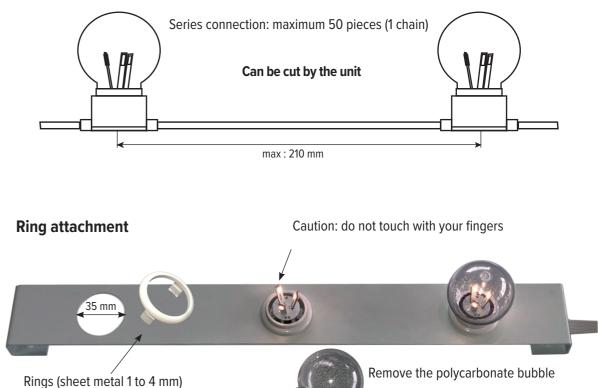

- → Vintage and creative effect
- $\rightarrow$  360° angle (3 antennas with LED on both sides)
- $\rightarrow$  Can be cut by the unit
- → Driver
- → IP 65

C € RoHS

→ Chaser effect possible

| Ləmp Bəll                     | Warm White<br>3000 K |
|-------------------------------|----------------------|
| Luminous flux (lm/<br>module) | 144                  |
| Power consumption (W/ module) | 1,8                  |
| Animation                     | yes                  |
| Dimmer                        | yes                  |

**Packaging - Warranty** Packaging: 50 modules (1 string) Lifetime: 50,000 hours Warranty: 3 years for 8 to 10 hours use per day