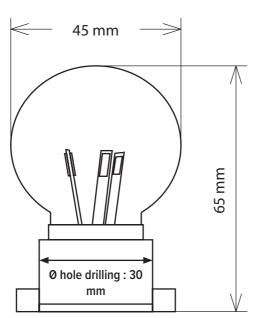

## Lamp Ball

To meet the vintage fashion, Domino Sign offers you a technical product using LG technology.

The Domino Sign Lamp Ball allows you to be very creative in designing signs and lighting.

12 V 1300° IP65 t Ta (min - 30°/max + 70°)