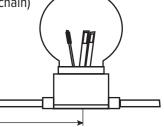

## Lamp Ball

To meet the vintage fashion, Domino Sign offers you a technical product using LG technology.

The Domino Sign Lamp Ball allows you to be very creative in designing signs and lighting.

12 V 1300° IP65 t Ta (min - 30°/max + 70°)

- → Vintage and creative effect
- $\rightarrow$  360° angle (3 antennas with LED on both sides)
- $\rightarrow$  Can be cut by the unit
- → Driver
- → IP 65

C € RoHS

→ Chaser effect possible

| Ləmp Bəll                     | Warm White<br>3000 K |
|-------------------------------|----------------------|
| Luminous flux (lm/<br>module) | 144                  |
| Power consumption (W/ module) | 1,8                  |
| Animation                     | yes                  |
| Dimmer                        | yes                  |