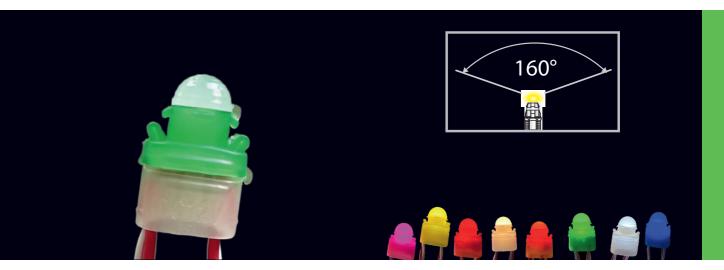

## Logo'pop XS

With the Domino Sign Logo'pop XS, you can create shapes of any size and faithfully reproduce lettering or logos.

The small size of the LEDs allows for a fine line of light that can be reinforced by doubling or tripling the LED lines.

When grouped together, the LEDs produce extremely bright patches of colour.

By varying the arrangement and combining the colours, all effects are possible.

- → High brightness
- → Can be cut by the unit
- → 3 year warranty
- → Coloured LED casing
- → Low power consumption
- → 50 modules in series

| Logo'pop XS                   | White<br>6500 K | Warm White 2700 | Orange | Red  | Pink | Fuschia | Blue | Green |
|-------------------------------|-----------------|-----------------|--------|------|------|---------|------|-------|
| Luminous flux (Im)            | 12              | 12              | 9      | 8    | 10   | 5       | 4    | 10    |
| Power consumption (W/ module) | 0,12            | 0,12            | 0,12   | 0,12 | 0,12 | 0,12    | 0,12 | 0,12  |
| Animation                     | yes             |                 |        |      |      |         |      |       |
| Dimmer                        | yes             |                 |        |      |      |         |      |       |