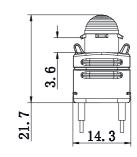

Drilling diameter: 9 mm nominal (target)\*

Series connection: maximum 50 pieces (1 chain)

15mm (One way)

for a sheet thickness of 1 to 3 mm. Tolerance +/- 0,05 mm.

POWER Supply

140mm

Centre distance: 15 mm min / 140 mm maxi