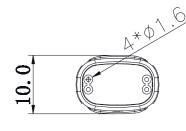

Drilling diameter: 9 mm nominal (target)\*

Series connection: maximum 50 pieces (1 chain)

15mm (One way)

for a sheet thickness of 1 to 3 mm. Tolerance +/- 0,05 mm.

POWER Supply

140mm

Centre distance: 15 mm min / 140 mm maxi