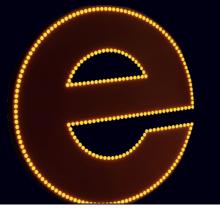

## Logo'pop XS

With the Domino Sign Logo'pop XS, you can create shapes of any size and faithfully reproduce lettering or logos.

The small size of the LEDs allows for a fine line of light that can be reinforced by doubling or tripling the LED lines.

When grouped together, the LEDs produce extremely bright patches of colour.

By varying the arrangement and combining the colours, all effects are possible.

- → High brightness
- → Can be cut by the unit
- → 3 year warranty
- → Coloured LED casing
- → Low power consumption
- → 50 modules in series