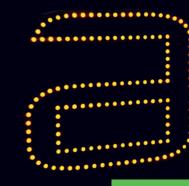

## Logo'pop XS

With the Domino Sign Logo'pop XS, you can create shapes of any size and faithfully reproduce lettering or logos.

The small size of the LEDs allows for a fine line of light that can be reinforced by doubling or tripling the LED lines.

When grouped together, the LEDs produce extremely bright patches of colour.

By varying the arrangement and combining the colours, all effects are possible.

- → High brightness
- → Can be cut by the unit
- → 3 year warranty
- → Coloured LED casing
- → Low power consumption
- → 50 modules in series