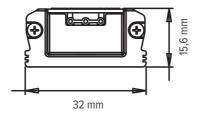

**Packaging - Warranty** 

Packaging: 1 bar bag with 2 clips

Warranty: 4 years for 8 to 10 hours use per day