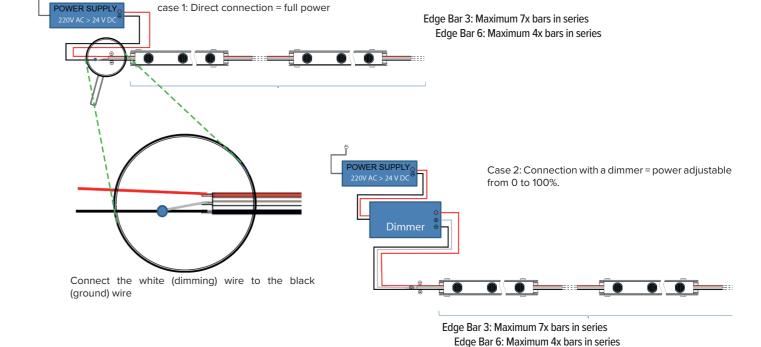

## Edge Bar 3 et 6

Domino Sign Edge Bar is the solution for the lighting of double sided boxes with tensioned fabric or PMMA.

The intensity of the luminous flux and the narrow lighting angle offered by the diffusion lenses, allows a homogeneous and powerful lighting by positioning the Domino Sign Edge Bar at the periphery.

## **CREE⊕**

- → Double-sided box from 9 to 25 cm deep
- → Peripheral lighting
- → Light brush angle
- → 6° x 90°
- → 4 year warranty

| Edge Bər                   | Edge Bar 3<br>White 6500 K | Edge Bar 6<br>White 6500 K |
|----------------------------|----------------------------|----------------------------|
| Luminous flux (lm/<br>bar) | 610                        | 1200                       |
| Power consumption(w/ bar)  | 7,92                       | 15,02                      |
| Animation                  | yes                        |                            |
| Dimmer                     | yes                        |                            |