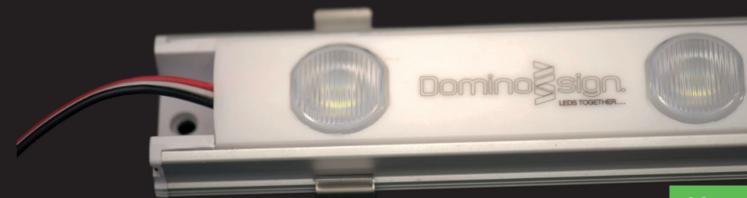

## Edge Bar 3 et 6

Domino Sign Edge Bar is the solution for the lighting of double sided boxes with tensioned fabric or PMMA.

The intensity of the luminous flux and the narrow lighting angle offered by the diffusion lenses, allows a homogeneous and powerful lighting by positioning the Domino Sign Edge Bar at the periphery.

## **CREE⊕**

- → Double-sided box from 9 to 25 cm deep
- → Peripheral lighting
- → Light brush angle
- → 6° x 90°
- → 4 year warranty

| Edge Bər                   | Edge Bar 3<br>White 6500 K | Edge Bar 6<br>White 6500 K |
|----------------------------|----------------------------|----------------------------|
| Luminous flux (lm/<br>bar) | 610                        | 1200                       |
| Power consumption(w/ bar)  | 7,92                       | 15,02                      |
| Animation                  | yes                        |                            |
| Dimmer                     | yes                        |                            |