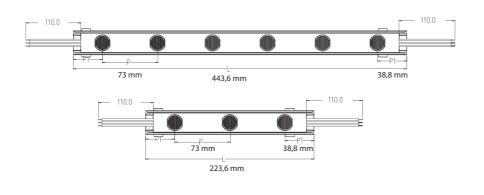

## Edge Bar 3 et 6

Domino Sign Edge Bar is the solution for the lighting of double sided boxes with tensioned fabric or PMMA.

The intensity of the luminous flux and the narrow lighting angle offered by the diffusion lenses, allows a homogeneous and powerful lighting by positioning the Domino Sign Edge Bar at the periphery.

## **CREE⊕**

- → Double-sided box from 9 to 25 cm deep
- → Peripheral lighting
- → Light brush angle
- → 6° x 90°
- → 4 year warranty

| Edge Bər                   | Edge Bar 3<br>White 6500 K | Edge Bar 6<br>White 6500 K |
|----------------------------|----------------------------|----------------------------|
| Luminous flux (lm/<br>bar) | 610                        | 1200                       |
| Power consumption(w/ bar)  | 7,92                       | 15,02                      |
| Animation                  | yes                        |                            |
| Dimmer                     | yes                        |                            |