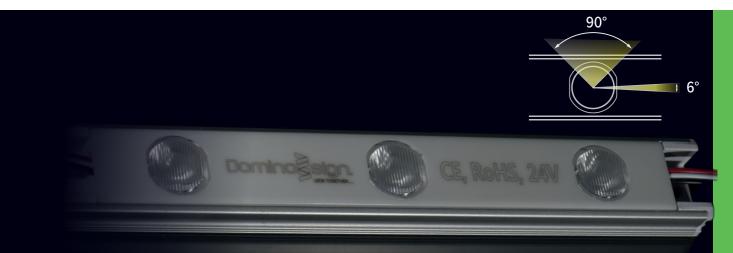

## Edge Bar 3 et 6

Domino Sign Edge Bar is the solution for the lighting of double sided boxes with tensioned fabric or PMMA.

The intensity of the luminous flux and the narrow lighting angle offered by the diffusion lenses, allows a homogeneous and powerful lighting by positioning the Domino Sign Edge Bar at the periphery.

## **CREE⊕**

- → Double-sided box from 9 to 25 cm deep
- → Peripheral lighting
- → Light brush angle
- → 6° x 90°
- → 4 year warranty

| Edge Bər                   | Edge Bar 3<br>White 6500 K | Edge Bar 6<br>White 6500 K |
|----------------------------|----------------------------|----------------------------|
| Luminous flux (lm/<br>bar) | 610                        | 1200                       |
| Power consumption(w/ bar)  | 7,92                       | 15,02                      |
| Animation                  | yes                        |                            |
| Dimmer                     | yes                        |                            |