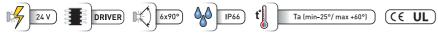

## **CREE⊕**

- → Double-sided box from 9 to 25 cm deep
- → Peripheral lighting
- → Light brush angle
- → 6° x 90°
- → 4 year warranty

| Edge Bər                   | Edge Bar 3<br>White 6500 K | Edge Bar 6<br>White 6500 K |
|----------------------------|----------------------------|----------------------------|
| Luminous flux (lm/<br>bar) | 610                        | 1200                       |
| Power consumption(w/ bar)  | 7,92                       | 15,02                      |
| Animation                  | yes                        |                            |
| Dimmer                     | yes                        |                            |